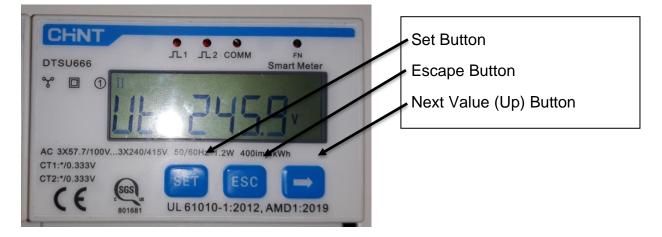

## **Overview:**

The Sungrow DTSU666-20 is pre-programmed for 100/333mV Current transformers.

If 250 Amp transformers are required, please use the following sequence.

| Button (press)  | Display      |
|-----------------|--------------|
| Set             | CODE         |
| Set             | 60_          |
| Next Value (Up) | 60 <u>1</u>  |
| Set             | 6 <u>0</u> 1 |
| Set             | <u>6</u> 01  |
| Next Value (Up) | <u>7</u> 01  |

GD\_202305\_DTSU666-20 250 Amp CT Setting\_V1.0

| Set             | <u>0</u> 701   |
|-----------------|----------------|
| Set             | <u>Ct.01</u>   |
| Next Value (Up) | <u>Ct.02</u>   |
| Set             | <u>Ct</u>      |
| Esc x 2         | Normal display |