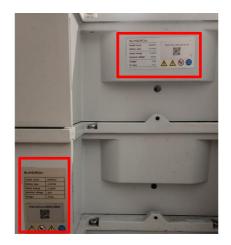

Typical Serial Number Location of SBR module:

Typical Serial Number Location of SBH module:

#### **SBR Module**

For SBR battery module, the manufacture date is shown on the middle of the SN.

# EM032B1226010377BA

| EM | 032 | В | 1 | 22   | 6     | 01  | 0377 | BA |
|----|-----|---|---|------|-------|-----|------|----|
|    |     |   |   | Year | Month | Day |      |    |