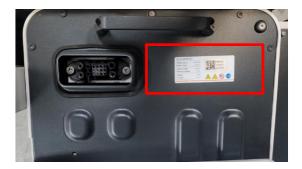

Typical Serial Number Location of SBR module:

Typical Serial Number Location of SBH module:

#### SBH Module

For SBH battery module, the manufacture date is shown on the middle row.

| SUNGROW                         | -                 | ·      |
|---------------------------------|-------------------|--------|
| Model name<br>Battery type      | SMR 050<br>UFeP04 | P00503 |
| Rated energy<br>Nominal voltage | 5.0kWh<br>70.4V   | 000733 |
| Weight<br>IP class              | 46kg<br>1P 21     |        |

| Р | 0050 | J | 7 | 24   | 1     | 13  | 0007 | JJ |
|---|------|---|---|------|-------|-----|------|----|
|   |      |   |   | Year | Month | Day |      |    |

Please note that for months 10, 11, and 12, the month digits in both SBR and SBH serial numbers will be represented as single letter A, B, and C, respectively. A is represented for October, B is represented for November, C is represented for December.