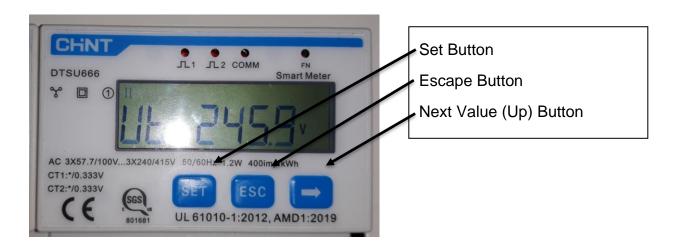

All CT's must have a secondary rating of 333mV.

| Button (press) | Display |
|----------------|---------|
| Set            | CODE    |
| Set            | 60_     |

| Arrow Button | 60 <u>1</u>       |
|--------------|-------------------|
| Set          | 6 <u>0</u> 1      |
| Set          | <u>6</u> 01       |
| Arrow Button | <u>7</u> 01       |
| Set          | <u>0</u> 701      |
| Set          | Ct.01             |
| Arrow Button | Ct.02 (or higher) |
| Set          | <u>Ct</u>         |
| Esc x 2      | Normal display    |