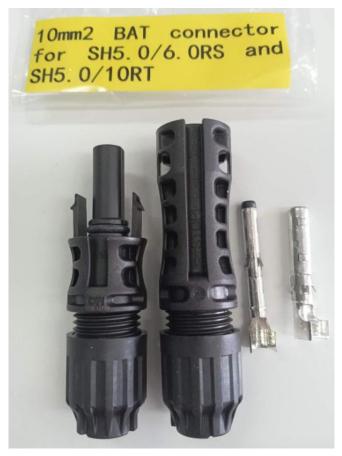

## Sungrow SBH Battery Accessory for SH5/6RS, SH5/10RT Connection

When connecting Sungrow SBH Battery Stack to SH5/6RS or SH5/10RT series products, the battery connector on the inverter side shall use the 10mm<sup>2</sup> type instead of the original 6mm<sup>2</sup> one included in the inverter package or originally installed.

These 10mm<sup>2</sup> battery connectors are provided in the SBH Accessories Box with serial numbers greater than S2405246485.

For the installation of SBH batteries with Sungrow SH5/6RS or SH5/10RT series products, please check the SBH Accessories Box serial number (SN). If the SN is less than S2405246485, please contact your supplier or Sungrow service team directly for this part.