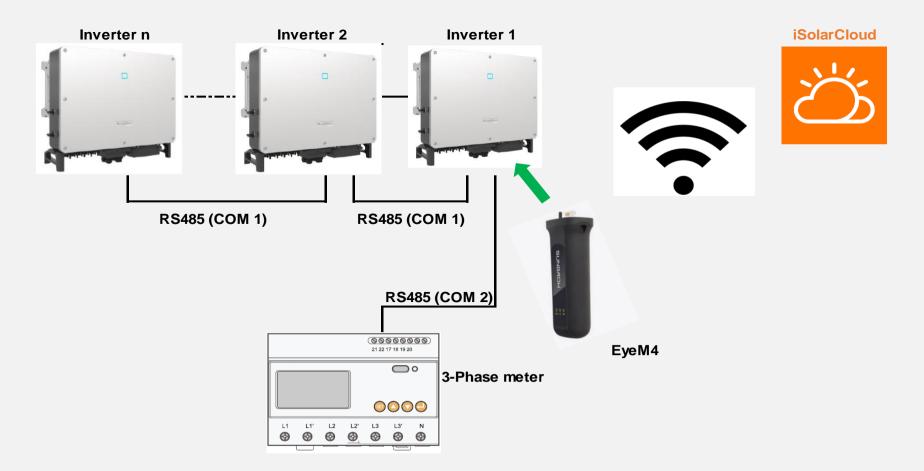

### EyeM4 iSolarCloud Connection

Uploads data to the iSolarCloud portal via the customer's modem through WLAN connection.