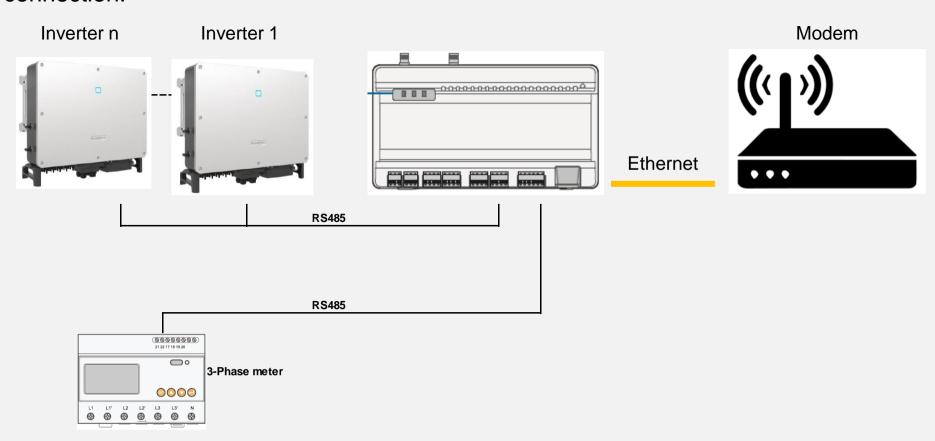

## Logger1000 iSolarCloud Connection

Uploads data to the iSolarCloud portal via the customer's modem through Ethernet connection.