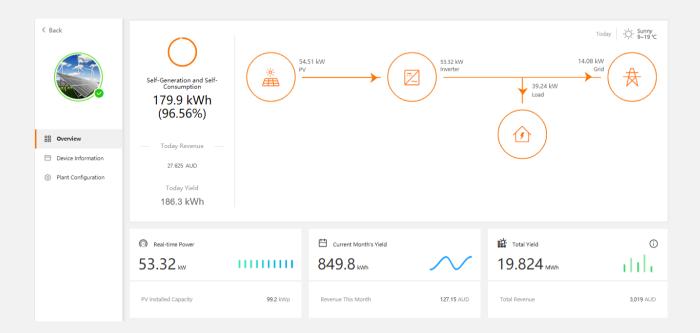

# iSolarCloud gives access to production information, inverter data, consumption data and much more