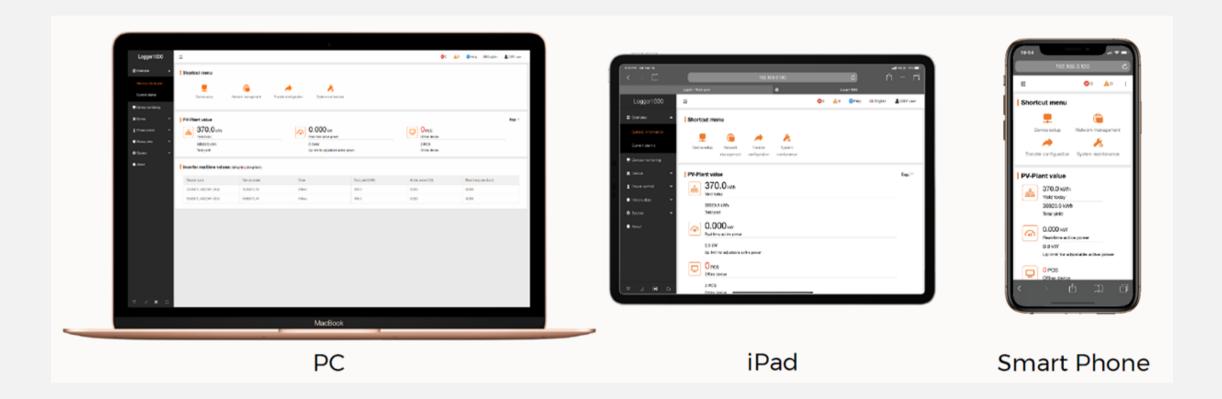

#### iSolarCloud available on desktop, tablet or smart phone

- Desktop <u>www.isolarcloud.com</u>
- Tablet or Smart Phone Via the APP

HQ

Country/Region

Installer

**End User** 

**Plant** 

Hierarchy of design allows retailers and installers to manage plants