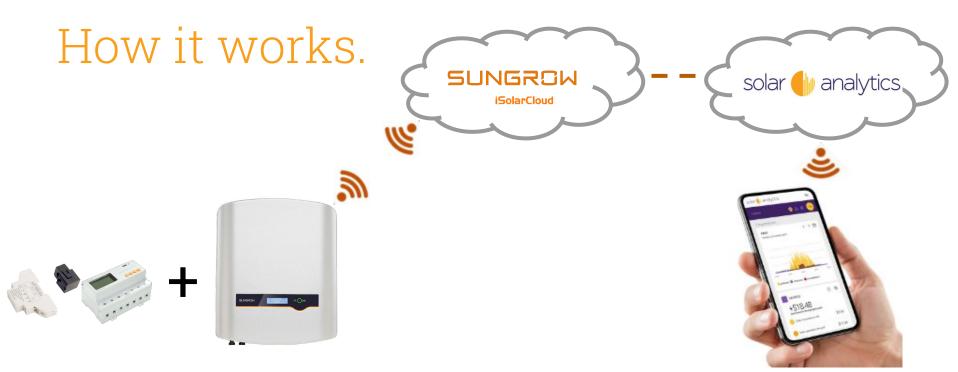

## Sungrow with Solar Analytics commissioning guide

Sungrow consumption meter.

Single or 3 phase.

Sungrow inverter.

Communications via Ethernet, WiFi or 4G. (coming soon) 5 year subscriptions much cheaper & margin built in. On sites < 15kW: