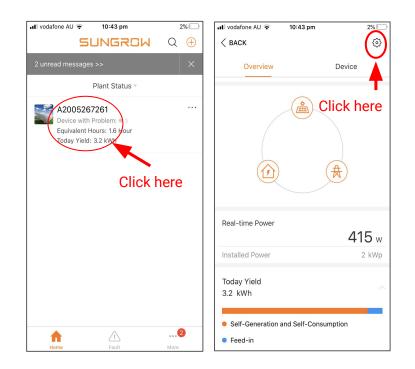

### Step 1 - Create New Plant in iSolarCloud

- Login to the iSolarCloud dashboard.
- Register PV, inverter, consumption meter and site details on iSolarCloud.

• Once complete, click on the plant and open the options cog.