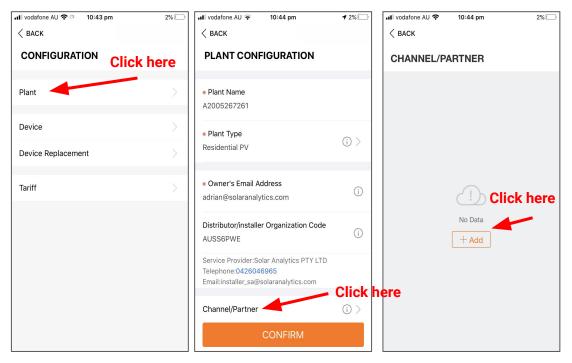

### Step 2 - Share Plant with Solar Analytics

• Select 'Plant'

• Select 'Channel/Partner'

 Select '+ Add' to add a new Channel/Partner (one time requirement only)

#### Step 3 - Select Solar Analytics as Partner

• Add Solar Analytics' email address (sungrow@solaranalytics.com)