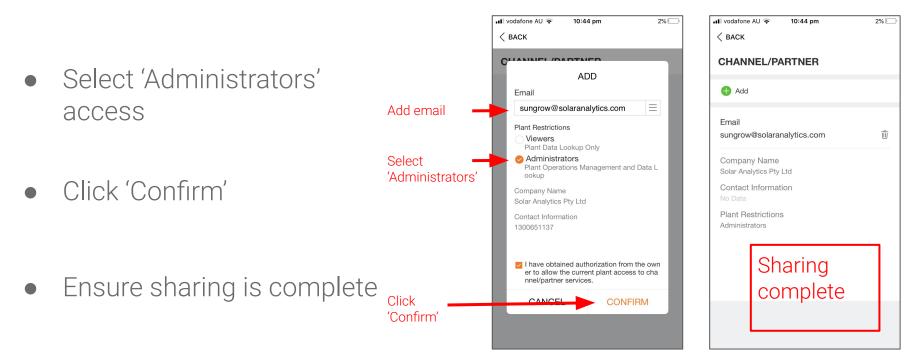

#### Step 3 - Select Solar Analytics as Partner

• Add Solar Analytics' email address (sungrow@solaranalytics.com)