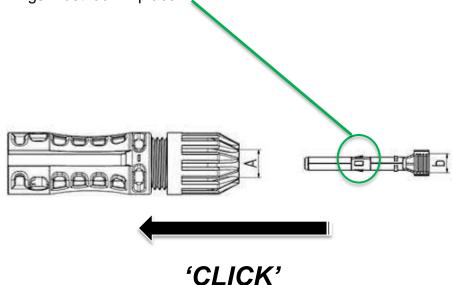

## Sungrow SBR Battery – Sunclix and Evo MC4 connectors

There are a pair of either Sunclix (older models) or Evo MC4 connectors supplied with your Sungow Hybrid Inverter, and the SBR battery range.

When making the DC connectors, it is vital that the pins are pushed ALL THE WAY into the connector body, UNTIL THE PINS LOCK IN PLACE, otherwise the pins will be pushed back when the connection is made and there will be no DC input to the inverter from battery. Multi meter may even show DC at the plugs.

The small wings must lock in place.

If the pins don't connect properly, the system will show a **703 error**, even if the battery SOC% is shown.

Flexible cable can be difficult to push in, and solar cable should be easier.